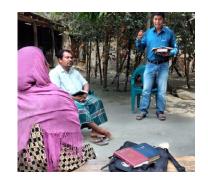

#### 215 teams in 4 countries reported:

- + 16,795 gospel presentations
- + 410,267 evangelistic contacts
- + 182,199 decisions for Christ
- + 118,205 discipleship follow-ups
- + 2,579 Preaching Points planted

"Nirmal was one of 100 villagers who watched Jesus' life through the film. He was ill and very happy to see Jesus heal the sick, so we prayed for him at his request. What a wonder of the Lord – Nirmal recovered as the film ended! He thanked God with great joy and requested we go to his house. We then preached the Word to his family. Nirmal said, 'God is a great peacemaker, living Father, and true peace-giver!' We have remained in regular contact and hope a church can be established through them."

- South Asia team report