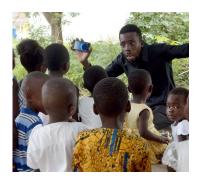

### 344 teams in 35 countries reported:

- + 12,756 gospel presentations
- + 1,660,273 evangelistic contacts
- + 415,659 decisions for Christ
- + 213,214 discipleship follow-ups
- + 3,422 Preaching Points planted

"People in this community have experienced so-called prophets who have told them their future. They grew tired of always being told all will be well. Our JESUS Film team brought a different message to this community. People were happy to hear the pure gospel through the *JESUS* film. We visited many homes and explained the gospel adequately and confidently. People were very receptive. Many confessed their sins and gave their lives to the Lord!"

— Zambia team report