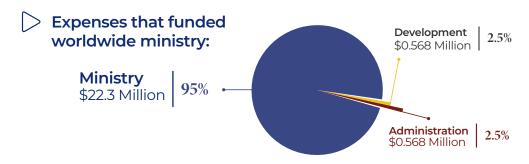

### **Functional Expenses** (2023 FISCAL YEAR)

|                                            | Ministry<br>(Program) |    |           | Total            |  |
|--------------------------------------------|-----------------------|----|-----------|------------------|--|
| JESUS Film Team Allocations                | \$<br>2,687,515       | \$ | 79        | \$<br>2,687,594  |  |
| Field Equip., Overseas Shipping, Discip.   | \$<br>803,709         | \$ | -         | \$<br>803,709    |  |
| Partner Trips, Meetings, Events            | \$<br>2,660           | \$ | 82,479    | \$<br>85,139     |  |
| Employee Salaries, Benefits                | \$<br>251,490         | \$ | 608,938   | \$<br>860,428    |  |
| Building, Utilities, Maintenance           | \$<br>19,980          | \$ | 24,699    | \$<br>44,679     |  |
| Media Services, Web Page                   | \$<br>12,170          | \$ | 9,728     | \$<br>21,898     |  |
| Operation Supplies, Mailings               | \$<br>14,251          | \$ | 52,235    | \$<br>66,486     |  |
| Employee Business Expenses                 | \$<br>28,265          | \$ | 68,860    | \$<br>97,125     |  |
| Other Services                             | \$<br>68,097          | \$ | 29,731    | \$<br>97,828     |  |
| Other                                      | \$<br>-               | \$ | -         | \$<br>-          |  |
| Total Cash Operating Expense               | \$<br>3,888,137       | \$ | 876,749   | \$<br>4,764,886  |  |
| Field Project Expenses (pass-through)      | \$<br>-               | \$ | -         | \$<br>-          |  |
| Contributed Services & Travel <sup>2</sup> | \$<br>18,426,670      | \$ | 260,000   | \$<br>18,686,670 |  |
| Grand Total Functional Expenses            | \$<br>22,314,807      | \$ | 1,136,749 | \$<br>23,451,556 |  |