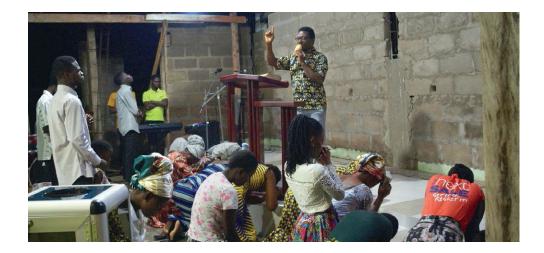

"People in this community have experienced so-called prophets who have told them their future. They grew tired of always being told all will be well. Our JESUS Film team brought a different message to this community. People were happy to hear the pure gospel through the *JESUS* film. We visited many homes and explained the gospel adequately and confidently. People were very receptive. Many confessed their sins and gave their lives to the Lord!"

— Zambia team report